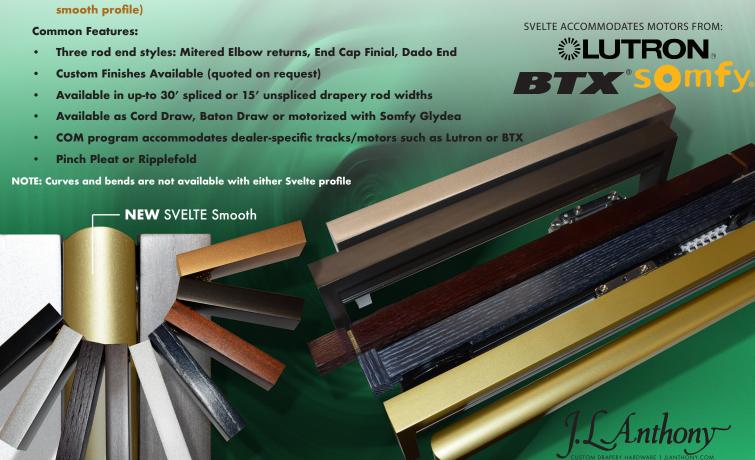

In 2023, we took SVELTE one step further, introducing SVELTE Smooth,

a rounded profile design available in 8 standard finishes. Take your window treatments to a new level – square or curved, SVELTE is a remarkable choice, putting the "fab" in prefab for rooms of distinction.

## **Svelte Square:**

10 Standard Finishes: Gold, Pewter, Stainless Steel, Dark Bronze, Dark Copper, Matte Black,
Honey Maple, Blackened Oak, Mahogany and new color – Brushed Brass

## **Svelte Smooth (NEW)**

 8 Standard Finishes: Gold, Pewter, Stainless Steel, Dark Bronze, Dark Copper, Matte Black, Honey Maple, and new color – Brushed Brass (the Oak woods are not available in the smooth profile)