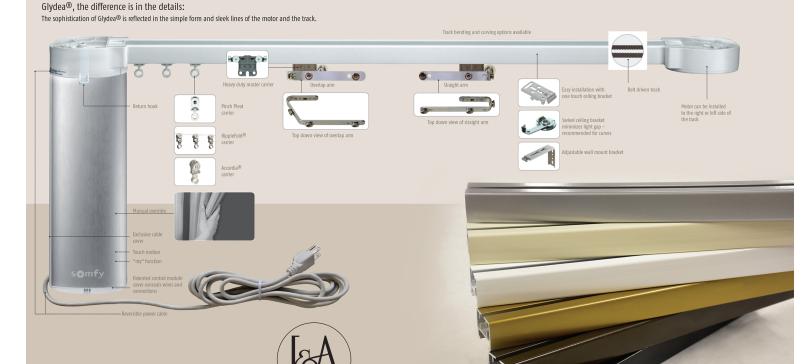

All pricing (please see back page) is for a single track in white with a single motor. All controls are additional cost and are priced separately. Tracks are also available in Silver, Gold, Dark Bronze, Black and Linen White.

## Quiet

 Motor design and advanced high performance belt drive system provide quiet operation (<44dBA)</li>

L&A provides our Glydea tracks in multiple powder-coated colors to complement your pole finish.